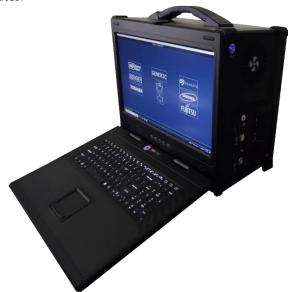

# **DVR STATION MAXI**

- TRANSPORTABLE PC CASE
- INTEGRATED LCD MONITOR AND KEYBOARD
- 2 SOURCE SATA CHANNELLS FOR CCTV/DVR HDD
- ADVANCED FORENSIC IMAGER "GENESIS"
- DVR/CCTV DATA FILE EXTRACTION SOFTWARE

GENESIS two channel controller with embedded com port to connect up to two source drive at the same time.

This tool will let copy unstable drives skipping bad sectors, reading forward and backward, select good surfaces to read, change timeout and block size settings.

Genesis will create a sector level copy to a physical drive or ISO raw file to be used with the provided DVR data recovery software