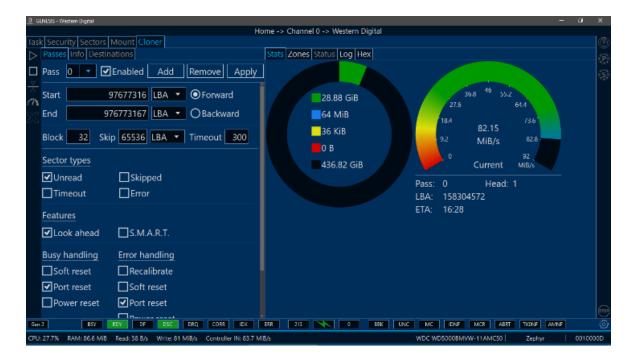

GENESIS two channel controller with embedded com port to connect up to two source drive at the same time.

This tool will let copy unstable drives skipping bad sectors, reading forward and backward, select good surfaces to read, change timeout and block size settings.

Genesis will create a sector level copy to a physical drive or ISO raw file to be used with the provided DVR data recovery software

## **GENESIS ADVANCED IMAGER**

It's a hardware and software complex able to copy SATA drives connected to source channels (according to the

model can be 1,2 or 4 channels) performing a sector level copy to a physical drive target or ISO image file.

Source channels are write protected to ensure forensically sound copy to be validated through ASH Code.

With Genesis is possible to copy drives locked by ATA password as some DVR/CCTV protected drives, manage bad secotrs and read errors. Genesis max supported speed is SATA III native (6 Gb/s), with AHCI support to let the controller manage hdd unstability issues.

Friendly user graphic interface makes easy to create image file or physical copy to load into extraction software. With genesis is possible to stop a task and resume when needed without starting each time from zero, a map of skipped sectors will be created for report creation