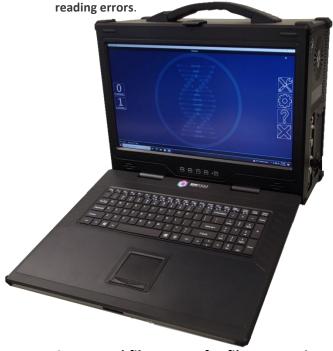

# **DVR STATION MAXI**

- TRANSPORTABLE PC CASE
- INTEGRATED LCD MONITOR AND KEYBOARD
- 2 SOURCE SATA CHANNELLS FOR CCTV/DVR HDD
- ADVANCED FORENSIC IMAGER "GENESIS"
- DVR/CCTV DATA FILE EXTRACTION SOFTWARE

GENESIS two channel controller with embedded com port to connect up to two source drive at the same time.

This tool will let copy unstable drives skipping bad sectors, reading forward and backward, select good surfaces to read, change timeout and block size settings.

Genesis will create a sector level copy to a physical drive or ISO raw file to be used with the provided DVR data recovery software