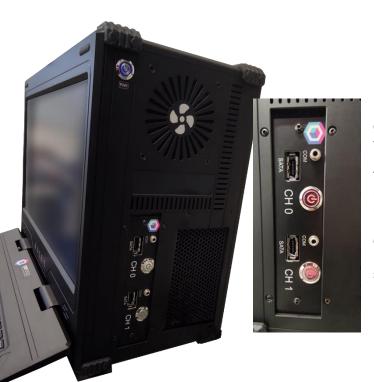

# **DVR STATION MAXI**

- TRANSPORTABLE PC CASE
- INTEGRATED LCD MONITOR AND KEYBOARD
- 2 SOURCE SATA CHANNELLS FOR CCTV/DVR HDD
- ADVANCED FORENSIC IMAGER "GENESIS"
- DVR/CCTV DATA FILE EXTRACTION SOFTWARE

GENESIS two channel controller with embedded com port to connect up to two source drive at the same time.

This tool will let copy unstable drives skipping bad sectors, reading forward and backward, select good surfaces to read, change timeout and block size settings.

## **GENESIS ADVANCED IMAGER**

It's a hardware and software complex able to copy SATA drives connected to source channels (according to the

model can be 1,2 or 4 channels) performing a sector level copy to a physical drive target or ISO image file.

Source channels are write protected to ensure forensically sound copy to be validated through ASH Code.

With Genesis is possible to copy drives locked by ATA password as some DVR/CCTV protected drives, manage bad secotrs and read errors. Genesis max supported speed is SATA III native (6 Gb/s), with AHCI support to let the controller manage hdd unstability issues.